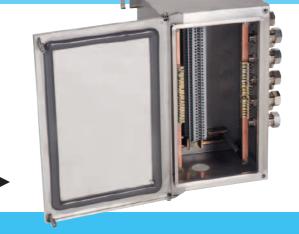

EExd DOL & STAR DELTA STARTERS 0.25 - 150kW

**EExe NORMAL & EMERGENCY FLUORESCENT LIGHTING** 18 - 58 WATT

EExd FLASHING & ROTATING BEACONS

**EExd DISTRIBUTION BOARDS** 1 OR 3 PHASE 240/440V

EExe 316 STAINLESS STEEL TERMINAL ENCLOSURES IP66