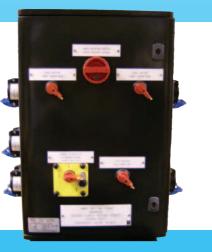

> **EExd ISOLATORS** 16 - 630 AMPS

. . . . . .

9 0 0 0

LARGE EExd CONTROL PANELS UP TO 1500 x 800 x 400mm IN SIZE

**EExd SINGLE OR TWIN CYLINDRICAL** 

EExe ALUMINIUM CONTROL STATIONS FITTED WITH LAMPS, PUSHBUTTONS OR SWITCHES