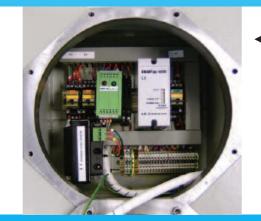

## J B Systems

EExe 316 STAINLESS STEEL LOCAL CONTROL STATIONS

EExd MONITORING STATION

....

000 " 00

**EExd WELLGLASS LUMINAIRES** 70 - 200 WATT

**EExe PORTABLE** TRANSFORMER UNITS & **SPLITTER BOXES** 00/240/110v INPUT SUPPLY **110/240V OUTPUTS** 

EExd DOL & STAR DELTA STARTERS 0.25 - 150kW

**EExe NORMAL & EMERGENCY FLUORESCENT LIGHTING** 18 - 58 WATT

EExd FLASHING & ROTATING BEACONS

**EExd DISTRIBUTION BOARDS** 1 OR 3 PHASE 240/440V

EExe 316 STAINLESS STEEL TERMINAL ENCLOSURES IP66