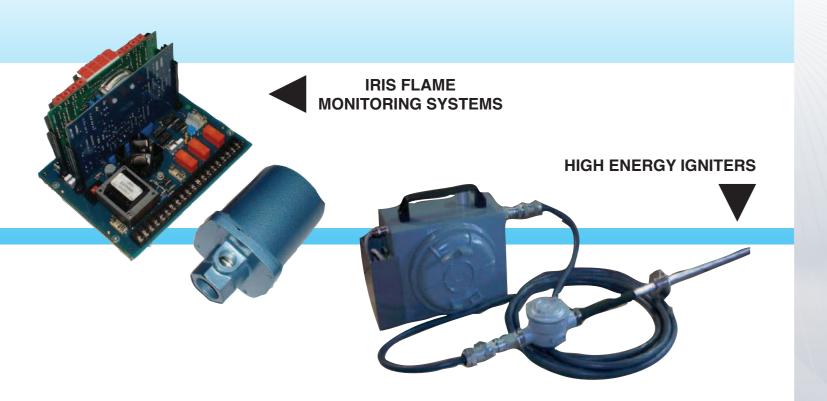

# J B SYSTEMS

**Hazardous Area Electrical Products Flame Monitoring Systems High Energy Igniters** 

### **Manufacturers of Iris Flame Monitoring Systems**

Authorised Ex Assemblers for: ATX (Emerson): Exe/Exd

IndEx: Stainless Steel Terminal boxes

Rose: Terminal boxes

**EExd IGNITION DETECTION** PANELS FOR PILOT FLAME MONITORING

**EExe GRP** DISTRIBUTION BOARDS

**EExe SURFACE MOUNT &** MOBILE PLUGS & SOCKETS 24 - 690V 16 - 25 AMP