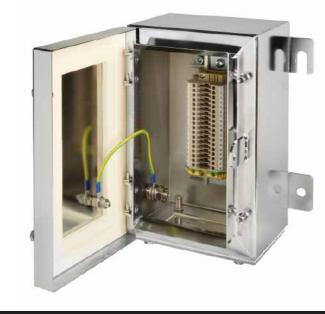

EExd DOL & STAR DELTA STARTERS 0.25 - 150kW

**EExe NORMAL & EMERGENCY FLUORESCENT LIGHTING** 18 - 58 WATT

EExd FLASHING & ROTATING BEACONS

**EExd DISTRIBUTION BOARDS** 1 OR 3 PHASE 240/440V

EExe 316 STAINLESS STEEL TERMINAL ENCLOSURES IP66