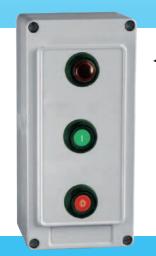

## J B Systems

EExe 316 STAINLESS STEEL LOCAL CONTROL STATIONS

EExd MONITORING STATION

....

000 " 00

**EExd WELLGLASS LUMINAIRES** 70 - 200 WATT

**EExe PORTABLE** TRANSFORMER UNITS & **SPLITTER BOXES** 00/240/110v INPUT SUPPLY **110/240V OUTPUTS** 