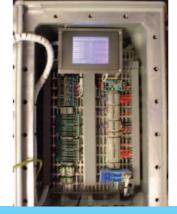

**EExd IGNITION DETECTION** PANELS FOR PILOT FLAME MONITORING

**EExe GRP** DISTRIBUTION BOARDS

**EExe SURFACE MOUNT &** MOBILE PLUGS & SOCKETS 24 - 690V 16 - 25 AMP