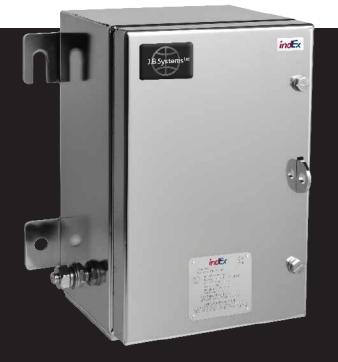

...revolutionise the way you buy your 'Standard' ATEX Ex 'e' enclosures

JB Systems, a world renowned system intergrator for Ex systems, has teamed up with indEx enclosures to offer and exclusive range of electro polished standare sized terminal enclosures with 2-3 day delivery for use in the EU and especially in the harsh North Sea offshore industry.

### **Manufacturers of Iris Flame Monitoring Systems**

Authorised Ex Assemblers for: ATX (Emerson): Exe/Exd

IndEx: Stainless Steel Terminal boxes

Rose: Terminal boxes