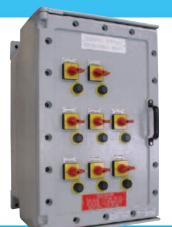

> **EExd ISOLATORS** 16 - 630 AMPS

. . . . . .

9 0 0 0

LARGE EExd CONTROL PANELS UP TO 1500 x 800 x 400mm IN SIZE

**EExd SINGLE OR TWIN CYLINDRICAL** 

EExe ALUMINIUM CONTROL STATIONS FITTED WITH LAMPS, PUSHBUTTONS OR SWITCHES