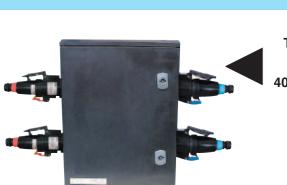

EExd DOL & STAR DELTA STARTERS 0.25 - 150kW

**EExe NORMAL & EMERGENCY FLUORESCENT LIGHTING** 18 - 58 WATT

EExd FLASHING & ROTATING BEACONS

**EExd DISTRIBUTION BOARDS** 1 OR 3 PHASE 240/440V

EExe 316 STAINLESS STEEL TERMINAL ENCLOSURES IP66