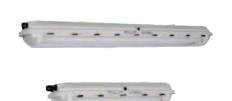

EExd DOL & STAR DELTA STARTERS 0.25 - 150kW

**EExe NORMAL & EMERGENCY FLUORESCENT LIGHTING** 18 - 58 WATT

EExd FLASHING & ROTATING BEACONS

**EExd DISTRIBUTION BOARDS** 1 OR 3 PHASE 240/440V

EExe 316 STAINLESS STEEL TERMINAL ENCLOSURES IP66