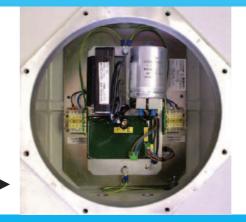

EExd DOL & STAR DELTA STARTERS 0.25 - 150kW

**EExe NORMAL & EMERGENCY FLUORESCENT LIGHTING** 18 - 58 WATT

EExd FLASHING & ROTATING BEACONS

**EExd DISTRIBUTION BOARDS** 1 OR 3 PHASE 240/440V

EExe 316 STAINLESS STEEL TERMINAL ENCLOSURES IP66