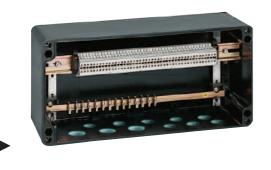

EExd DOL & STAR DELTA STARTERS 0.25 - 150kW

**EExe NORMAL & EMERGENCY FLUORESCENT LIGHTING** 18 - 58 WATT

EExd FLASHING & ROTATING BEACONS

**EExd DISTRIBUTION BOARDS** 1 OR 3 PHASE 240/440V

EExe 316 STAINLESS STEEL TERMINAL ENCLOSURES IP66