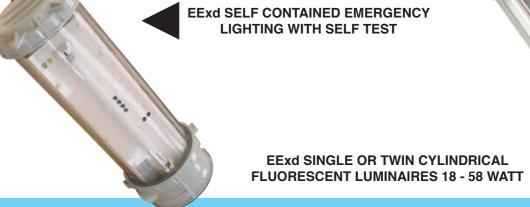

EExd DOL & STAR DELTA STARTERS 0.25 - 150kW

**EExe NORMAL & EMERGENCY FLUORESCENT LIGHTING** 18 - 58 WATT

EExd FLASHING & ROTATING BEACONS

**EExd DISTRIBUTION BOARDS** 1 OR 3 PHASE 240/440V

EExe 316 STAINLESS STEEL TERMINAL ENCLOSURES IP66