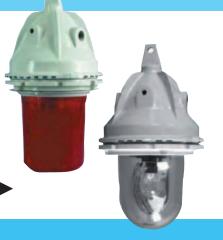

## J B Systems

EExe 316 STAINLESS STEEL LOCAL CONTROL STATIONS

EExd MONITORING STATION

....

000 " 00

**EExd WELLGLASS LUMINAIRES** 70 - 200 WATT

**EExe PORTABLE** TRANSFORMER UNITS & **SPLITTER BOXES** 00/240/110v INPUT SUPPLY **110/240V OUTPUTS** 