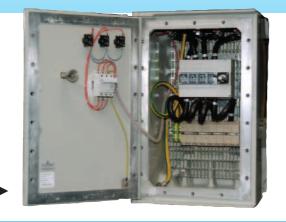

EExd DOL & STAR DELTA STARTERS 0.25 - 150kW

**EExe NORMAL & EMERGENCY FLUORESCENT LIGHTING** 18 - 58 WATT

EExd FLASHING & ROTATING BEACONS

**EExd DISTRIBUTION BOARDS** 1 OR 3 PHASE 240/440V

EExe 316 STAINLESS STEEL TERMINAL ENCLOSURES IP66